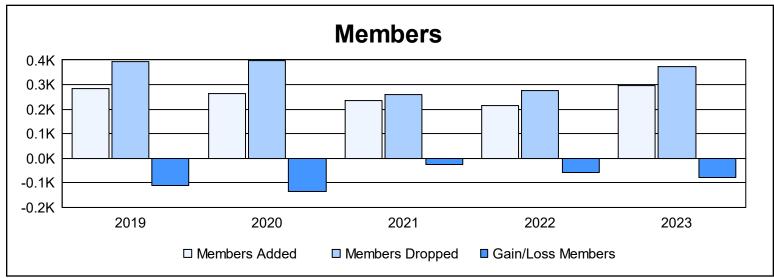

District 355 B3 As of June 2023 Cumulative

| Year      | New<br>Clubs | Dropped<br>Clubs | Gain/<br>Loss<br>Clubs | New<br>Members | Charter<br>Members | Reinstate<br>Members | Transfer<br>Members | Total<br>Member<br>Added | Total<br>Members<br>Dropped | Gain/<br>Loss<br>Members |
|-----------|--------------|------------------|------------------------|----------------|--------------------|----------------------|---------------------|--------------------------|-----------------------------|--------------------------|
| 2018-2019 | 0            | 2                | -2                     | 270            | 0                  | 10                   | 2                   | 282                      | 393                         | -111                     |
| 2019-2020 | 0            | 3                | -3                     | 250            | 3                  | 10                   | 0                   | 263                      | 398                         | -135                     |
| 2020-2021 | 1            | 0                | 1                      | 198            | 29                 | 5                    | 3                   | 235                      | 259                         | -24                      |
| 2021-2022 | 1            | 0                | 1                      | 186            | 22                 | 8                    | 0                   | 216                      | 276                         | -60                      |
| 2022-2023 | 0            | 1                | -1                     | 287            | 0                  | 7                    | 0                   | 294                      | 372                         | -78                      |
| Average   | 0            | 1                | -1                     | 238            | 11                 | 8                    | 1                   | 258                      | 340                         | -82                      |