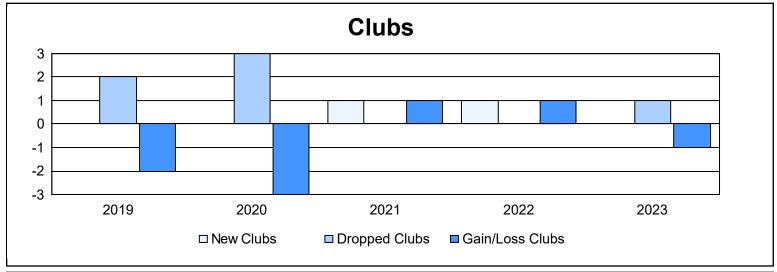

District 355 B3 As of June 2023 Cumulative

| Year      | New<br>Clubs | Dropped<br>Clubs | Gain/<br>Loss<br>Clubs | New<br>Members | Charter<br>Members | Reinstate<br>Members | Transfer<br>Members | Total<br>Member<br>Added | Total<br>Members<br>Dropped | Gain/<br>Loss<br>Members |
|-----------|--------------|------------------|------------------------|----------------|--------------------|----------------------|---------------------|--------------------------|-----------------------------|--------------------------|
| 2018-2019 | 0            | 2                | -2                     | 270            | 0                  | 10                   | 2                   | 282                      | 393                         | -111                     |
| 2019-2020 | 0            | 3                | -3                     | 250            | 3                  | 10                   | 0                   | 263                      | 398                         | -135                     |
| 2020-2021 | 1            | 0                | 1                      | 198            | 29                 | 5                    | 3                   | 235                      | 259                         | -24                      |
| 2021-2022 | 1            | 0                | 1                      | 186            | 22                 | 8                    | 0                   | 216                      | 276                         | -60                      |
| 2022-2023 | 0            | 1                | -1                     | 287            | 0                  | 7                    | 0                   | 294                      | 372                         | -78                      |
| Average   | 0            | 1                | -1                     | 238            | 11                 | 8                    | 1                   | 258                      | 340                         | -82                      |